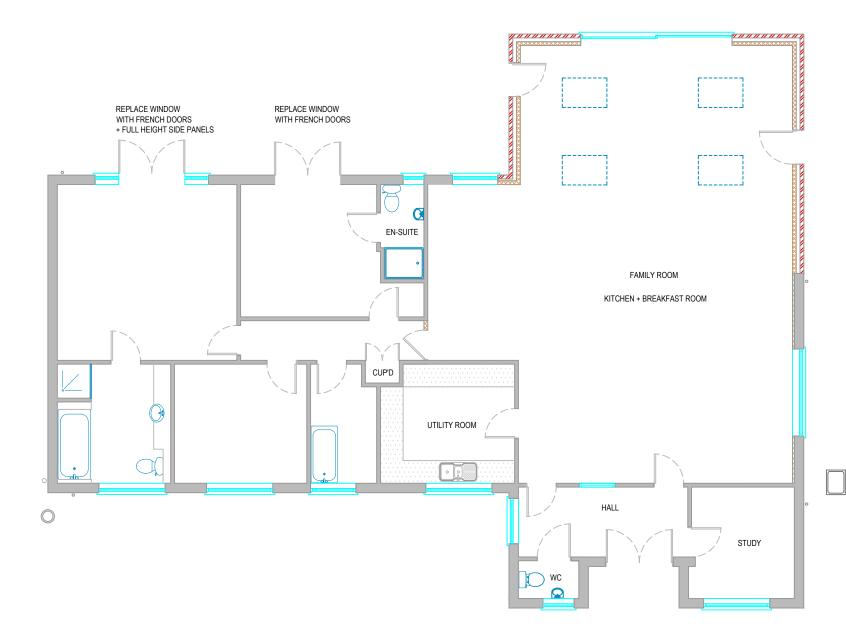

## 5.LITTLEPEGS.07

REVISION:

ARCH 2025

100 200

ROPOSED FLOOR PLAN 1:100 @ A3

ROOFLIGHT

MATERIALS KEY

EXISTING WALLS
FACING BRICKWORK
BLOCKWORK + PLASTER
CCCCC DRY LINED WALLS