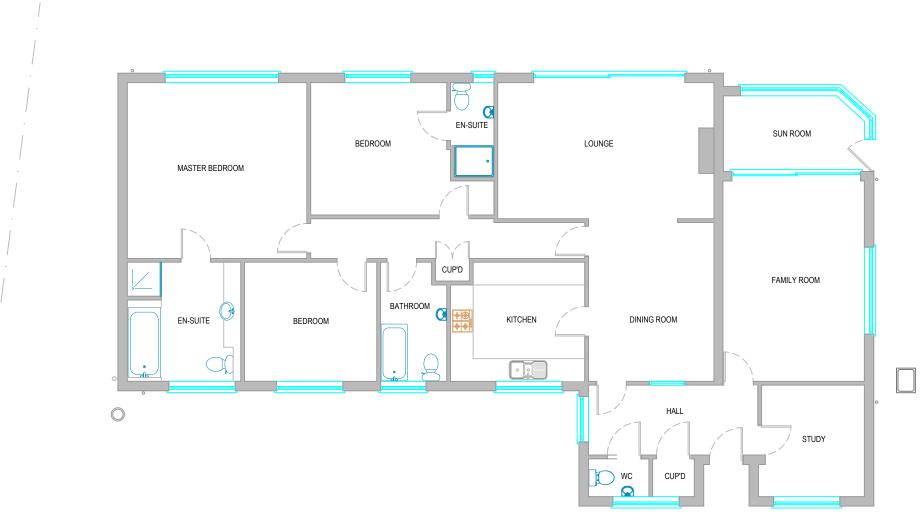

## 5.LITTLEPEGS.01

REVISION:

ARCH 2025

100 200

KISTING FLOOR PLAN 1:100 @ A3